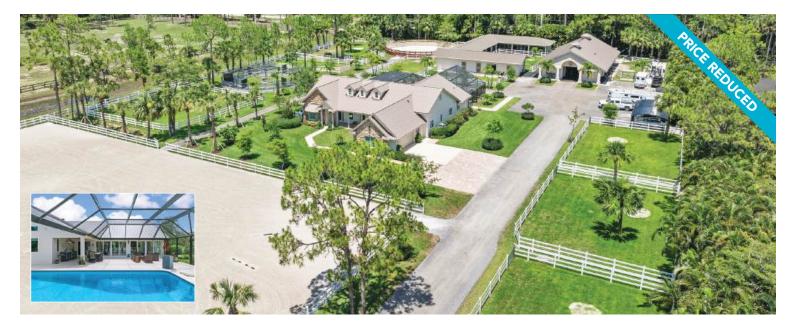

## **FOX TRAIL, LOXAHATCHEE, FL • \$4,950,000**

Meticulously Renovated 5-Acre Farm • 5-Bedroom, 4-Bath Home • New Kitchen With Quartzite Countertops • Heated Saltwater Pool • New Metal Roof and Impact Glass Throughout • 6-Stall Center Aisle Stable • Additional 14-Stall Courtyard Barn • All-Weather Fiber Arena • Extensive Trail System