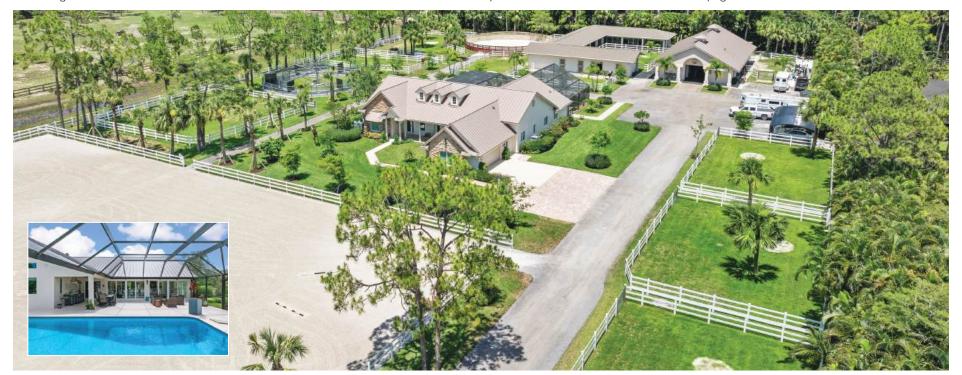

## FOX TRAIL, LOXAHATCHEE, FL • \$5,285,000

Meticulously Renovated 5-Acre Farm • 5-Bedroom, 4-Bath Home • New Kitchen With Quartzite Countertops • Heated Saltwater Pool • New Metal Roof and Impact Glass Throughout • 6-Stall Center Aisle Stable • Additional 14-Stall Courtyard Barn • All-Weather Fiber Arena • Extensive Trail System • Both Barns Available For Rent