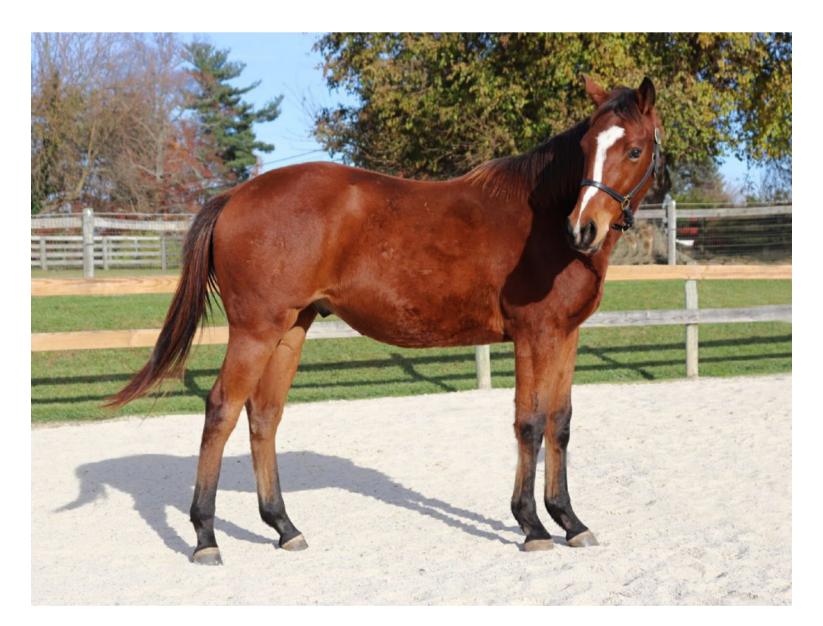

## Featured Horse of the Month: Iffy

Three-year-old Thoroughbred gelding

Do you dream of bringing up a youngster for groundwork, liberty, or therapy work? In

the right hands, Iffy could be all of those things! Unfortunately, he was born with contracted tendons that were not treated at an appropriate time, so he is offered as a non-riding companion. He would be suitable for a home where he can still receive the appropriate education needed to be a good equine citizen. Iffy is a sweet boy; he loves attention and recently started working on some basic groundwork.

If you think yours may be the home for him, please email <u>adopt@DEFHR.org</u> for further details or use the links below.

Click To Learn More About Iffy

View DEFHR's Adoptable Horses