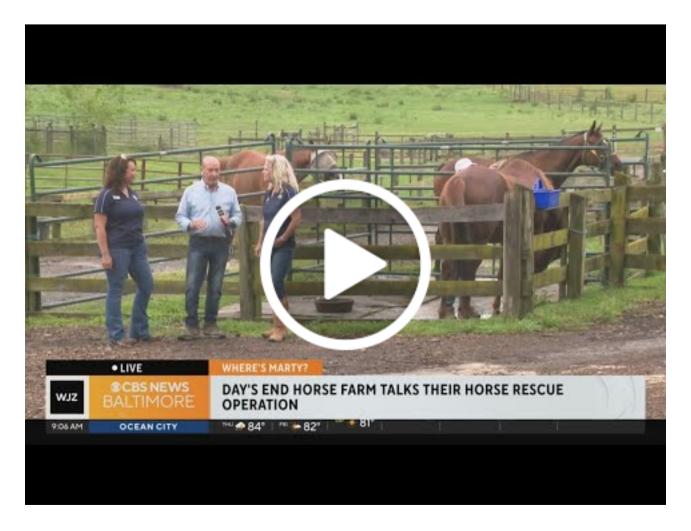

#### **CBS News Baltimore Visits DEFHR**

Watch this CBS News Baltimore segment from their recent outing to DEFHR!

Please consider Days End Farm Horse Rescue for your tax-deductible giving. Your donations help transform the lives of equines in need.