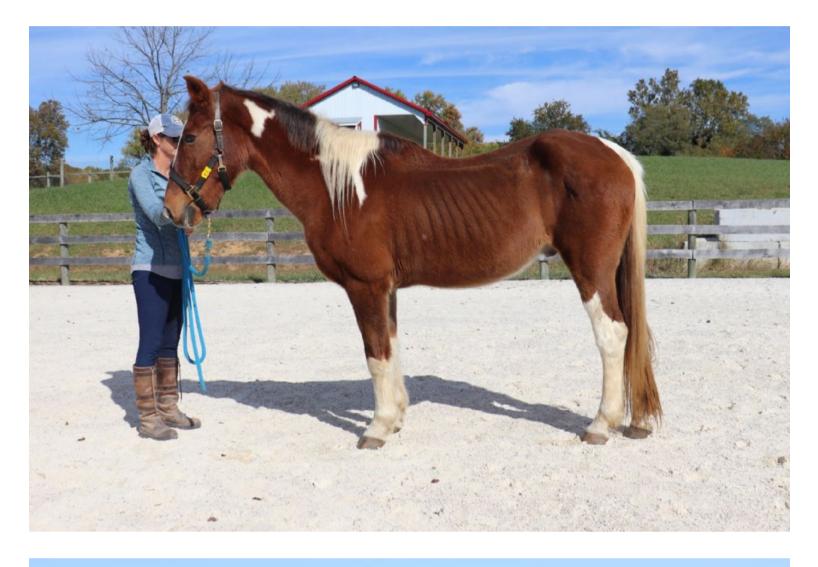

## **Transformation Treasure: Valiant Victor**

Valiant Victor arrived at DEFHR in need of rehabilitation in October 2023. Check out Victor's remarkable transformation, just six months later. He is now ready for adoption and is sure to bring a lot of joy and laughs to your barn. If you are looking for a chilled-out older companion to keep your horses company and to keep a smile on your face, <u>inquire about Victor today</u>.